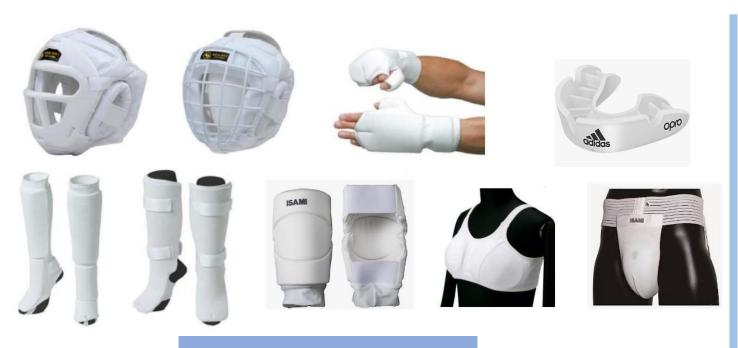

#### **Protections**

**Optional**: participant's choice

| Classes              |        | Head gurard | gloves<br>(Only Fabric) | Shin-guards<br>(Only Fabric) |          | Chest guard | Foul cup    | Mouth piece |          |        |               |               |      |
|----------------------|--------|-------------|-------------------------|------------------------------|----------|-------------|-------------|-------------|----------|--------|---------------|---------------|------|
| Goodwill Junior 1-5  | Male   | Must        |                         |                              |          | No          | Must        |             |          |        |               |               |      |
| GOOGWIII JUIIIOI 1-3 | Female | riust       | March                   |                              |          | Optional    | Optional    | No          |          |        |               |               |      |
| Goodwill Senior      | Male   |             | Must                    |                              | No       | Must        |             |             |          |        |               |               |      |
| doodwiii Selliol     | Female |             |                         |                              |          |             | <b>☆</b> No | <b>☆</b> No | Mus      | Must   | Must Optional | Must Optional | Must |
| W.C Senior           | Male   |             |                         |                              | 攻        | No          |             |             | Optional | No     | Must          |               |      |
| W.C Selliol          | Female | No          | Must                    |                              |          |             | Must        | Optional    | Optional |        |               |               |      |
| W.C Youth            | Male   | No No       | /                       | No                           | No       |             |             | No          | Must     | Ориона |               |               |      |
| Female               |        |             | No                      |                              |          | Must        | Optional    |             |          |        |               |               |      |
| W.C Adult            | Male   |             | No                      | No                           | No       | No          | Must        |             |          |        |               |               |      |
| w.C Adult            | Female |             | No                      | No                           | Optional | Must        | Optional    |             |          |        |               |               |      |

## **Protections (types)**

Check previous page to know necessary protections for your class

#### Authorized type

supplier's contact (e-mail): order-d@mwjapan.jp

Martial World Japan supply these to So-Kyokushin Japan

No face guard types are prohibited

Prohibited type